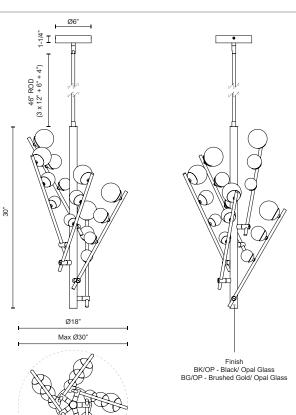

## SPECIFICATION DETAILS

| Fixture Dimensions       | D18" x H30"                                                |
|--------------------------|------------------------------------------------------------|
| Light Source             | LED with DC Driver                                         |
| Wattage                  | 54W                                                        |
| Total Lumens             | 4590lm                                                     |
| Delivered Lumens         | 3970lm*                                                    |
| Voltage                  | 120V                                                       |
| Color Temperature        | 3000K                                                      |
| CRI (Ra)                 | 90CRI                                                      |
| Optional Color Temps     | 2700K - 5000K Available, Minimum Order Quantities<br>Apply |
| LED Rated Life           | 50,000 hours                                               |
| Dimming                  | 100% - 10%, TRIAC or ELV Dimmer (Not Included)             |
| Glass Details            | Opal Glass                                                 |
| Adjustable               | Yes                                                        |
| Rod Length               | 46" Max (3x12" + 1x6" + 1x4")                              |
| Minimum Hang Height      | 38"                                                        |
| Sloped Ceiling Adaptable | Yes, Up to 45 Degrees                                      |
| Location                 | Dry                                                        |
| Illumination Direction   | Omni-directional                                           |
| CEC Title 24 JA8         | Yes, JA8-2022                                              |
| Canopy Dimensions        | D6" x H1-1/4"                                              |
| Material                 | Steel + Aluminum + Glass                                   |
| Paint Finish             | BG01; BK01;                                                |

## DESCRIPTION

Juniper's shape expands and contracts to suit your space's needs. Each "branch" of the Juniper collection adjusts to lengthen or collapse, creating a customized look. Atop each arm sits three growing Matte Opal glass globes stretching outwards to create depth and emphasis.

- Adjustable arms to create varied styles
- Matte Opal glass globes
- LED, no need for bulbs
- Matte Black or Brushed Gold finishes
- Rod included up to 46" in length