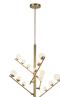

CH55530-BG/OP Brushed Gold/Opal Matte Glass CH55530-BK/OP Black/Opal Matte Glass

## DESCRIPTION

Juniper's shape expands and contracts to suit your space's needs. Each "branch" of the Juniper collection adjusts to lengthen or collapse, creating a customized look. Atop each arm sits three growing Matte Opal glass globes stretching outwards to create depth and emphasis.

- Adjustable arms to create varied styles
- Matte Opal glass globes
- LED, no need for bulbs
- Matte Black or Brushed Gold finishes
- Rod included up to 46" in length