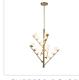

## DESCRIPTION

Juniper's shape expands and contracts to suit your space's needs. Each "branch" of the Juniper collection adjusts to lengthen or collapse, creating a customized look. Atop each arm sits three growing Matte Opal glass globes stretching outwards to create depth and emphasis.

- Adjustable arms to create varied styles
- Matte Opal glass globes
- LED, no need for bulbs
- Matte Black or Brushed Gold finishes
- Rod included up to 46" in length