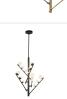

## DESCRIPTION

Juniper's shape expands and contracts to suit your space's needs. Each "branch" of the Juniper collection adjusts to lengthen or collapse, creating a customized look. Atop each arm sits three growing Matte Opal glass globes stretching outwards to create depth and emphasis.

- Adjustable arms to create varied styles
- Matte Opal glass globes
- LED, no need for bulbs
- Matte Black or Brushed Gold finishes
- Rod included up to 46" in length